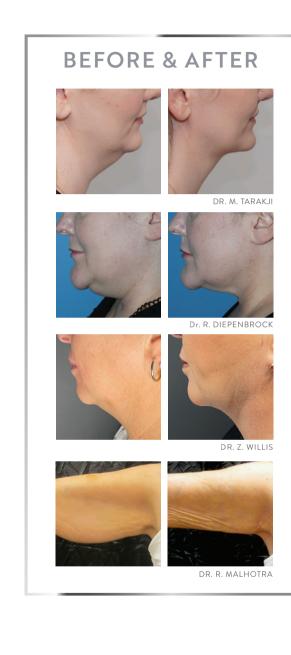

## **BEFORE & AFTER**

FOLD

FOLD

FOLD

Dr. M. LOFFREDO + DR. S. JONES

FOLD

#### What Areas Can Be Treated?

FOLD

FOLD

Any area on the face, neck and body with saggy skin can be treated. This includes the double chin, jawline, arms, stomach, abdomen, knees and inner/outer thighs which are some of the most common treatment areas.