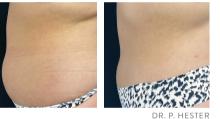

## **BEFORE & AFTER**

FOLD

FOLD

FOLD

Dr. M. LOFFREDO + DR. S. JONES

FOLD

#### What Areas Can Be Treated?

FOLD

FOLD

Any area on the face, neck and body with saggy skin can be treated. This includes the double chin, jawline, arms, stomach, abdomen, knees and inner/outer thighs which are some of the most common treatment areas.