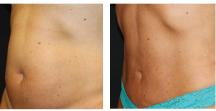

## **BEFORE & AFTER**

FOLD

FOLD

FOLD

Dr. M. LOFFREDO + DR. S. JONES

FOLD

#### What Areas Can Be Treated?

FOLD

FOLD

Any area on the face, neck and body with saggy skin can be treated. This includes the double chin, jawline, arms, stomach, abdomen, knees and inner/outer thighs which are some of the most common treatment areas.