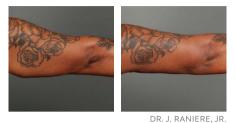

## **BEFORE & AFTER**

FOLD

FOLD

FOLD

Dr. M. LOFFREDO + DR. S. JONES

FOLD

#### What Areas Can Be Treated?

FOLD

FOLD

Any area on the face, neck and body with saggy skin can be treated. This includes the double chin, jawline, arms, stomach, abdomen, knees and inner/outer thighs which are some of the most common treatment areas.